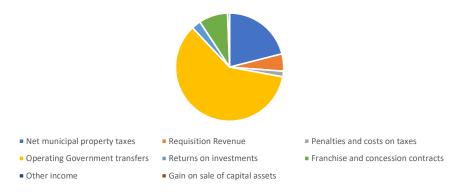

| Budget Revenue Breakdown                   | 2023 Budget      | 2022 Budget      | 2022 Actual      | 2021 Budget      | 2021 Actual      | 2020 Budget      | 2020 Actual             |
|--------------------------------------------|------------------|------------------|------------------|------------------|------------------|------------------|-------------------------|
| Net municipal property taxes               | (\$437,350.76)   | (\$471,830.16)   | (\$464,690.86)   | (\$509,617.40)   | (\$500,928.29)   | (\$751,356.26)   | (\$748,607.26)          |
| Requisition Revenue                        | (\$107,797.78)   | (\$119,335.01)   | (\$118,412.18)   | (\$182,204.91)   | (\$171,252.53)   | (\$212,129.05)   | (\$233,349.34)          |
| Sales and user fees                        | (\$1,423,130.00) | (\$1,478,970.92) | (\$1,338,860.46) | (\$1,468,230.00) | (\$1,253,581.63) | (\$1,283,280.00) | (\$1,222,771.88)        |
| Licences, fines and permits                | (\$2,500.00)     | (\$4,000.00)     | (\$375.00)       | (\$4,000.00)     | (\$993.82)       | (\$4,000.00)     | (\$2,246.73)            |
| Operating Government transfers             | (\$1,474,510.00) | (\$1,588,655.00) | (\$1,576,849.28) | (\$1,564,632.00) | (\$1,402,082.00) | (\$1,636,571.00) | (\$1,740,292.00)        |
| Capital Government transfers               | (\$1,374,963.00) | (\$1,666,921.00) | (\$321,849.49)   | (\$2,630,850.07) | (\$1,308,158.31) | (\$2,345,000.00) | (\$1,863,242.79)        |
| Other income                               | (\$12,650.00)    | (\$180,150.00)   | (\$203,750.19)   | (\$15,150.00)    | (\$38,960.08)    | (\$23,350.00)    | (\$42,022.22)           |
| Rental income                              | (\$152,570.00)   | (\$150,570.00)   | (\$151,416.89)   | (\$166,170.00)   | (\$173,620.80)   | (\$111,630.00)   | (\$137 <i>,</i> 075.93) |
| Penalties and costs on taxes               | (\$35,000.00)    | (\$53,000.00)    | (\$34,287.05)    | (\$72,500.00)    | (\$35,603.55)    | (\$72,500.00)    | (\$27,141.94)           |
| Franchise and concession contracts         | (\$180,000.00)   | (\$170,000.00)   | (\$170,115.12)   | (\$155,000.00)   | (\$137,351.98)   | (\$155,000.00)   | (\$145,393.69)          |
| Returns on investments                     | (\$57,500.00)    | (\$90,679.00)    | (\$12,113.45)    | (\$145,750.00)   | (\$59,473.71)    | (\$145,750.00)   | (\$94,581.27)           |
| Gain on sale of capital assets             | \$0.00           | \$0.00           | (\$3,740.00)     | \$0.00           | \$115,926.93     | \$0.00           | \$37,310.73             |
| Drawn from Reserve                         | (\$400,000.00)   | (\$733,079.00)   | (\$515,217.70)   | (\$650,000.00)   | (\$300,000.00)   | (\$265,216.06)   | (\$40,533.29)           |
| Total Budget Revenue by Financial Grouping | (\$5,657,971.54) | (\$6,707,190.09) | (\$4,911,677.67) | (\$7,564,104.38) | (\$5,266,079.77) | (\$7,005,782.37) | (\$6,259,947.61)        |