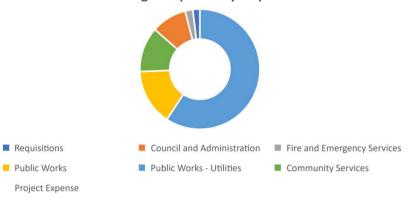

#### 2023 Budget Expense by Department

| Department Revenue          | 2023 Budget      | 2022 Budget      | 2022 Actual      | 2021 Budget      | 2021 Actual      | 2020 Budget           | 2020 Actual      |
|-----------------------------|------------------|------------------|------------------|------------------|------------------|-----------------------|------------------|
| General Revenue             | (\$2,079,648.54) | (\$2,160,094.17) | (\$2,066,217.16) | (\$2,320,322.31) | (\$2,042,129.92) | (\$2,591,985.31)      | (\$2,469,875.16) |
| Council and Administration  | (\$61,100.00)    | (\$189,176.00)   | (\$227,058.54)   | (\$34,200.00)    | (\$120,208.30)   | (\$64,416.06)         | (\$121,141.55)   |
| Fire and Emergency Services | (\$11,500.00)    | (\$221,500.00)   | (\$221,675.28)   | (\$236,500.00)   | (\$21,835.44)    | (\$311,500.00)        | (\$340,001.46)   |
| Public Works                | (\$202,180.00)   | (\$164,180.00)   | (\$131,915.17)   | (\$289,363.83)   | (\$294,600.46)   | (\$216,480.00)        | (\$114,207.79)   |
| Public Works - Utilities    | (\$3,025,673.00) | (\$3,695,869.92) | (\$2,114,257.28) | (\$4,307,348.24) | (\$2,049,883.65) | (\$3,716,271.00)      | (\$3,123,838.00) |
| Community Services          | (\$277,870.00)   | (\$276,370.00)   | (\$150,554.24)   | (\$376,370.00)   | (\$737,422.00)   | (\$105,130.00)        | (\$90,883.65)    |
| Project Revenue             | \$0.00           |                  |                  |                  |                  |                       |                  |
| Total Operational Revenue   | (\$5,657,971.54) | (\$6,707,190.09) | (\$4,911,677.67) | (\$7,564,104.38) | (\$5,266,079.77) | (\$7,005,782.37)      | (\$6,259,947.61) |
|                             |                  |                  |                  |                  |                  |                       |                  |
| Department Expenses         | 2023 Budget      | 2022 Budget      | 2022 Actual      | 2021 Budget      | 2021 Actual      | 2020 Budget           | 2020 Actual      |
| Requisitions                | \$107,797.78     | \$119,335.01     | \$130,199.18     | \$182,359.91     | \$182,204.91     | \$212,284.05          | \$223,040.48     |
| Council and Administration  | \$537,889.13     | \$662,484.66     | \$672,735.26     | \$578,588.69     | \$644,708.03     | \$755,021.57          | \$656,231.69     |
| Fire and Emergency Services | \$117,750.16     | \$284,487.45     | \$268,696.96     | \$364,681.10     | \$146,475.13     | \$422 <i>,</i> 987.35 | \$380,248.90     |
| Public Works                | \$855,083.49     | \$954,261.14     | \$997,259.08     | \$1,067,072.71   | \$1,005,767.21   | \$1,060,231.78        | \$982,792.55     |
| Public Works - Utilities    | \$3,352,317.04   | \$3,965,631.56   | \$2,565,263.38   | \$4,483,862.32   | \$2,767,211.89   | \$3,895,654.73        | \$3,632,274.86   |
| Community Services          | \$687,133.94     | \$720,990.27     | \$697,136.17     | \$887,539.64     | \$1,044,308.84   | \$659,602.89          | \$625,303.07     |
| Project Expense             | \$0.00           |                  |                  |                  |                  |                       |                  |
| Total Operational Expenses  | \$5,657,971.54   | \$6,707,190.09   | \$5,331,290.03   | \$7,564,104.37   | \$5,790,676.01   | \$7,005,782.37        | \$6,499,891.55   |
|                             |                  |                  |                  |                  |                  |                       |                  |
| Department Total            | 2023 Budget      | 2022 Budget      | 2022 Actual      | 2021 Budget      | 2021 Actual      | 2020 Budget           | 2020 Actual      |
| Department Revenue          | (\$5,657,971.54) | (\$6,707,190.09) | (\$4,911,677.67) | (\$7,564,104.38) | (\$5,266,079.77) | (\$7,005,782.37)      | (\$6,259,947.61) |
| Department Expenses         | \$5,657,971.54   | \$6,707,190.09   | \$5,331,290.03   | \$7,564,104.37   | \$5,790,676.01   | \$7,005,782.37        | \$6,499,891.55   |
| Budget Total                | \$0.00           | (\$0.00)         | \$419,612.36     | (\$0.00)         | \$524,596.24     | \$0.00                | \$239,943.94     |